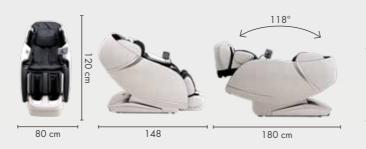

# **TECHNICAL DATA**

| Dimensions upright   | 80 x 148 x 120 cm  |
|----------------------|--------------------|
| Dimensions reclining | 80 x 180 x 105 cm  |
| Weight               | 141 kg             |
| Voltage              | 220-240V ~ 50/60Hz |
| Nominal power        | 220 W              |
| Rated runtime        | 20 minutes         |
| braintronics®        | 21 minutes         |
| Certificates         | (€@¥               |