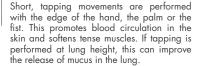

#### TAPPING

The techniques of kneading and tapping are combined in order to relieve tension and stimulate blood circulation at the same time.