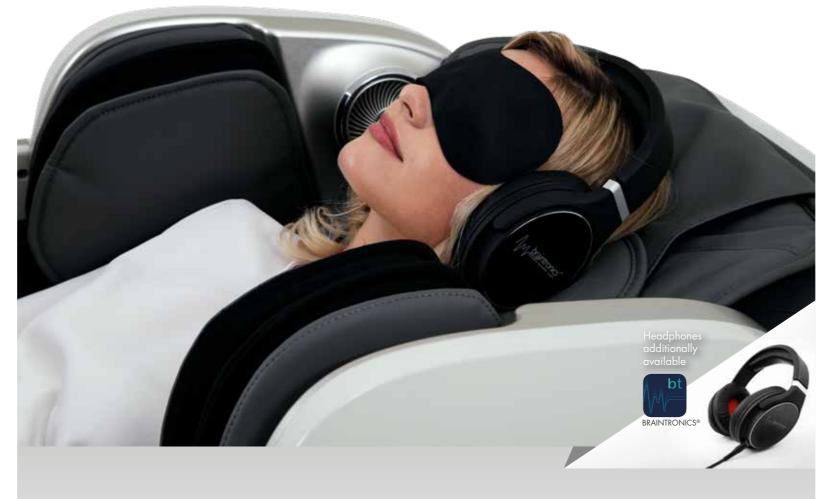

## **BRAINTRONICS®**

Braintronics® technology synchronises your brainwaves through audio stimulation. Combined with a specially developed massage programme your stress-ridden body will be able to relax. No matter whether you'd like to relax, dream or learn – anything's possible.

The massage chair is equipped with Bluetooth technology and an amphitheatre sound system that reduces ambient noise and boosts your sound experience. In this way you can enjoy your massage even with your favourite meditation application or your favourite music. We recommend starting the Bluetooth speakers with the lowest volume before playing music and then gradually increasing them to your desired level.

# braintronics brainwave stimulation system

The human brain is a complex organ consisting of millions of little nerve cells, called neurons. Each cell constantly produces tiny electrical impulses. Every thought, every sound and every impression, everything is transmitted and communicated by those small electrical impulses. Electricity is, so to say, the language of the brain. The sum of those impulses can be detected and diagrammed, e.g. by using an EEG. Charted on a graph this electrical activity forms a wave-like pattern, kno as brainwaves.

With braintronics<sup>®</sup>, combining audio stimulation and guided meditations with a soothing massage, these brainwaves can be stimulated in order to reach different states of relaxation in the brain. Whether you want to sustainably enhance your concentration, or just relax and pamper yourself - everything is possible with a massage chair from the Casada family.