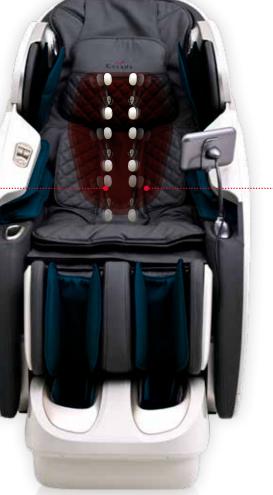

# DUAL SENSOR BODY SCAN

The massage chair performs a body scan to capture the main areas of the neck and

TI

CASAda