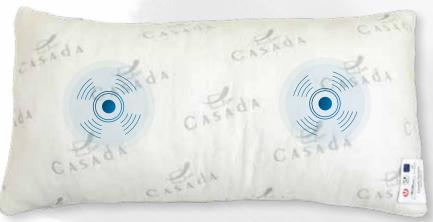

# EXPLORE CASADA'S RELAXATION WORLD!

MediDream is more than just a pillow. It's a wonderful symbiosis combining a luxury pillow and a Bluetooth sound system. A melting pot of three worlds – sound, meditation and sleep.

# BRAINTRONICS® APP

**DOWNLOAD OUR FREE** 

| Measurements:  | 60 x 34 x 12/10 cm |
|----------------|--------------------|
| Main Material: | Memory Foam        |
| Weight:        | 1,4 kg             |