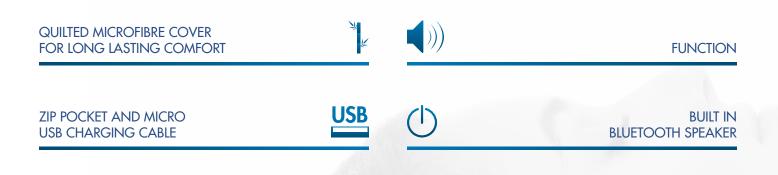

### TECHNICAL DATA

| SPEAKER             |            |
|---------------------|------------|
| Impedance:          | 2 Ω        |
| Power:              | 3 W        |
| R.M.S:              | 3 W        |
| Frequency Response: | 160±20% HZ |
| SNR Ratio:          | 85 DB      |
| Effective Distance: | 10 M       |
| Bt Version:         | 5.0        |
| Material:           | ABS        |

| BATTERY             |                |  |
|---------------------|----------------|--|
| Battery Capacity:   | 2000 mAh       |  |
| Battery Type:       | Li-Ion Battery |  |
| Charging Interface: | Micro USB      |  |
| Working Time:       | 8 hours        |  |
| Charging Time:      | 3.5 hours      |  |
| Battery Life:       | 500 times      |  |