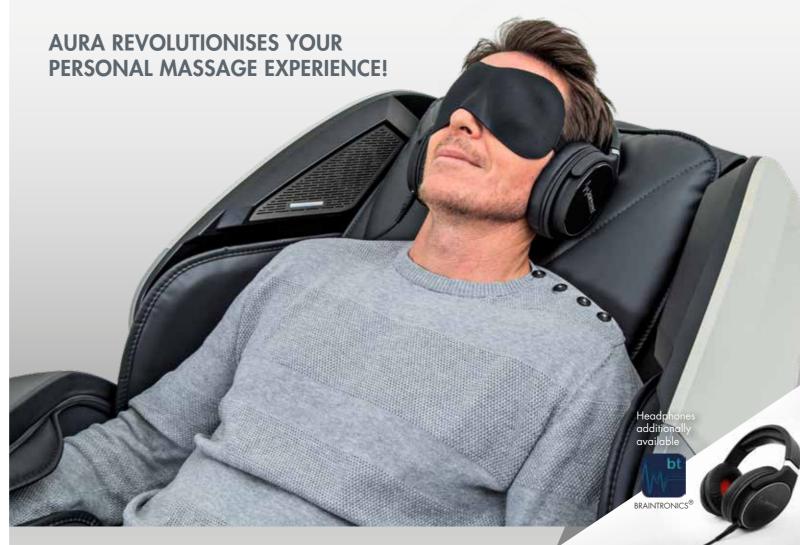

Adapting to the call of the times, the AURA massage chair has state-ofthe-art digital functions and is user-friendly at the same time. Equipped with a slim and easy-to-use LCD remote control, a USB port for charging mobile phones or tablets, BLUETOOTH-ENABLED HD SPEAKERS on the headrest and integrated with Braintronics® Technology, the AURA massage chair is definitely one of the luxury complete package from the CASADA massage chair family.

The massage chair is equipped with Bluetooth technology and an amphi-

theatre sound system that reduces ambient noise and boosts your sound experience. In this way you can enjoy your massage even with your favourite meditation application or your favourite music. We recommend starting the Bluetooth speakers with the lowest volume before playing music and then