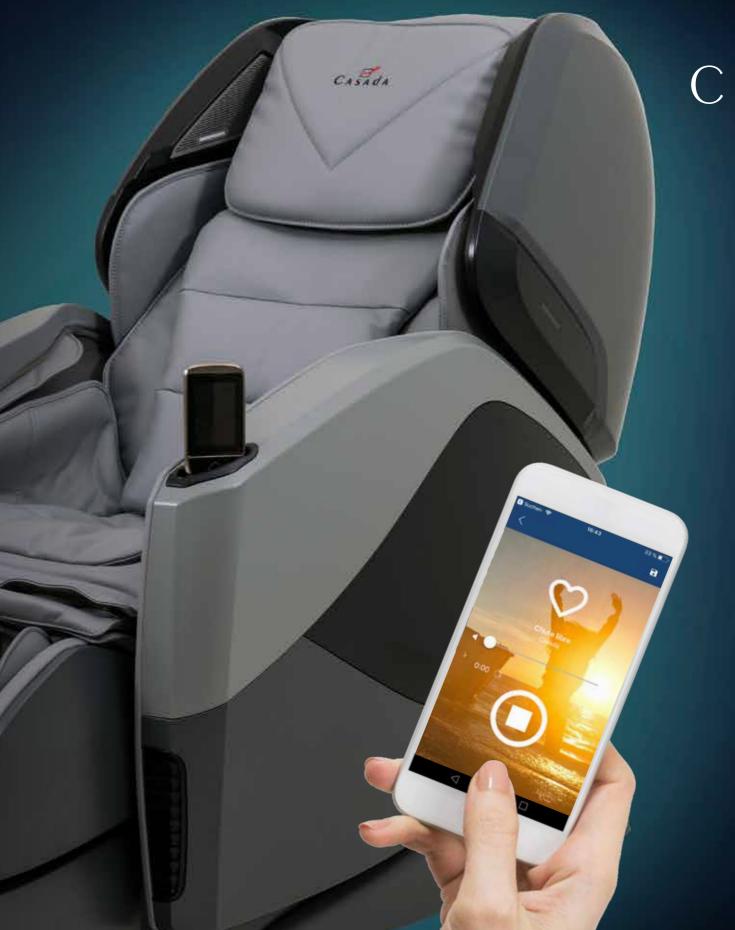

Adapting to the call of the times, the AURA massage chair has state-ofthe-art digital functions and is user-friendly at the same time. Equipped with a slim and easy-to-use LCD remote control, a USB port for charging mobile phones or tablets, BLUETOOTH-ENABLED HD SPEAKERS on the headrest and integrated with Braintronics® Technology, the AURA massage chair is definitely one of the luxury complete package from the CASADA massage chair family.

The massage chair is equipped with Bluetooth technology and an amphi-

theatre sound system that reduces ambient noise and boosts your sound experience. In this way you can enjoy your massage even with your favourite meditation application or your favourite music. We recommend starting the Bluetooth speakers with the lowest volume before playing music and then

gradually increasing them to your desired level.

SLIM LCD TOUCH SCREEN REMOTE CONTROL

minutes, starting from 5 minutes up to 30 minutes.

The massage heads can massage a particular spot.

Further relaxation and fun with the music function.