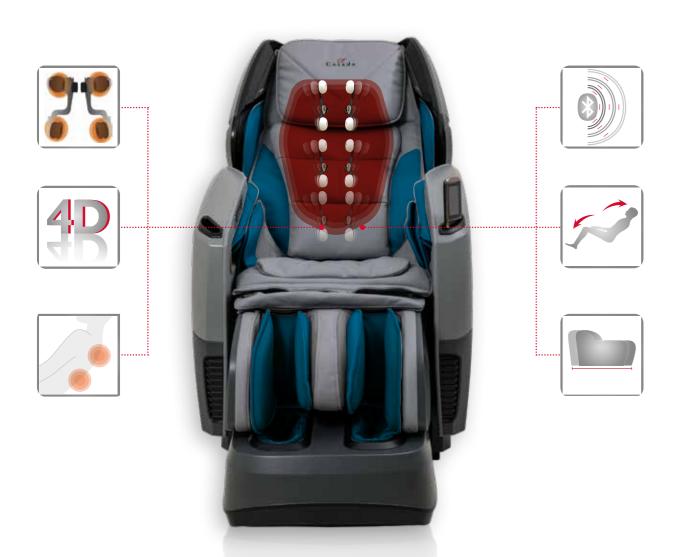

The 4D ROLLER SYSTEM works similar to a thumb and a series of ankles pressed on your body, this roller system uses both vertical and horizontal movements and adds a deeper rhythm to the massage. With the revolutionary 4D massage, the AURA massage chair gives you a perfectly relaxing massage at home.

The AURA massage chair has a **BODY SCAN FUNCTION**. It creates a kind of "map" of your body to capture the areas that require optimal massage pressure. Moreover, it scans and measures your shoulder height with the possibility to readjust it for a more personal treatment/ The same scanning technology can also be found in the foot massage unit, whereby the components can be fully adapted to the needs of your body size.

Adapting to the call of the times, the AURA massage chair has state-ofthe-art digital functions and is user-friendly at the same time. Equipped with a slim and easy-to-use LCD remote control, a USB port for charging mobile phones or tablets, BLUETOOTH-ENABLED HD SPEAKERS on the headrest and integrated with Braintronics® Technology, the AURA massage chair is definitely one of the luxury complete package from the CASADA massage chair family.