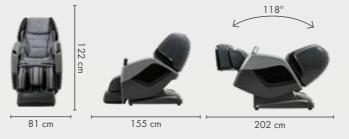

# **TECHNICAL DATA**

**Dimensions upright** 155(L)x81(W)x122(H) cm **Dimensions reclining** 202(L)x81(W)x102(H) cm

Voltage AC220-240V 50-60Hz

Nominal power Rated runtime

Certificates

braintronics®

Weight

111 kg